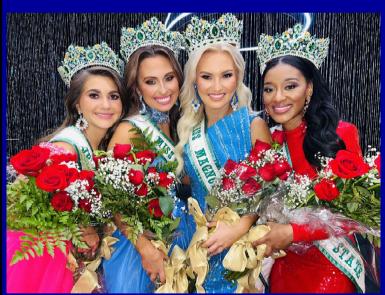

## MISS GOLDEN TRIANGLE, MISS EAST MS, MISS COLUMBUS AND MISS LOWNDES COUNTY

The winners of each age division in the Pageant will receive a beautiful rhinestone crown and a banner. There will be a Miss Golden Triangle, Miss East Mississippi, Miss Columbus and Miss Lowndes County crowned in each age division. More winners may be crowned if the pageant is large enough. No experience necessary to compete. The winners of each age group (0-11), the Supreme Winner, the Overall Most Beautiful Winner, and Miss Magnolia Hospitality Queen will sign a contract to advance to the state pageant. If you would like to see the local/state contract aggreement in advance, you may email State Director, Chris Shannon, at MSPageantNews@aol.com You can sell donation tickets or ads to pay your fee at the state pageant. The state pageant is the Little Miss Magnolia State Pageant and will be held on September 21-22, 2024 at the Vicksburg City Auditorium in Vicksburg, Queens at the state pageant will receive \$1,000 CASH!!! It is a privilege to participate in the state pageant. We ONLY allow the winners of Magnolia State preliminary pageants or contestants sponsored by an official Miss Magnolia State Local Pageant Director to participate in state. Many do not get the chance to participate in the state pageant because they did not win their local pageant.