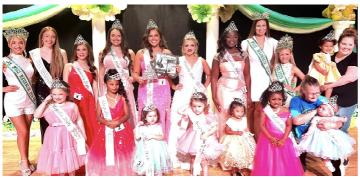

The winners of each age division in the Pageant will receive a beautiful rhinestone crown and a banner. There will be four winners crowned in each age division.... Miss Rankin County, Miss Dogwood Festival, Miss Brandon and Miss Flowood. No experience necessary to compete. The winners will sign a contract to advance to the state pageant. If you would like to see the local/state contract aggrement in advance, you may email State Director, Chris Shannon, at MSPageantNews @aol.com You can sell donation tickets or ads to pay your fee at the state pageant. The state pageant is the Little Miss Magnolia State Pageant and will be held on Sep-

There will be up to four alternates in each division who will receive special awards. Sorry, but due to awards and building rental, refunds will not be given if you fail to show for the competition. Admission prices for family and friends is \$10 per person and kids 3 and under are free.