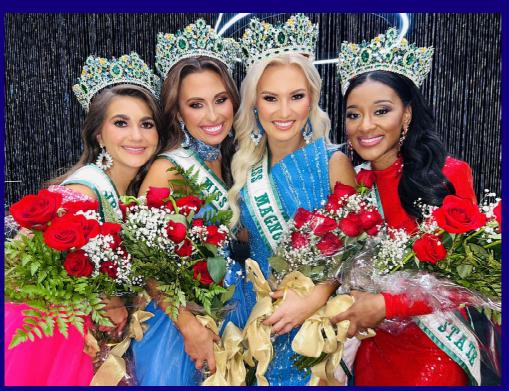

## MISS RANKIN COUNTY, MISS DOGWOOD FESTIVAL, MISS FLOWOOD, MISS BRANDON MAGNOLIA STATE PAGEANT

Preliminary for the 2024 Little Miss and Mr. Magnolia State Pageant Preliminary for the 2024 Teen, Miss and Mrs. Magnolia State Pageant

Our Four Older State
Winners will each
receive a Prize Trip to
Europe! WOW!

No wonder the Miss Magnolia State Pageant was voted as the #2 Best State Pageant in the entire United States!

STATE WINNERS RECEIVE A \$1,000 CASH PRIZE!!!

The winners of each age division in the Pageant will receive a beautiful rhinestone crown and a banner. There will be four winners crowned in each age division.... Miss Rankin County, Miss Dogwood Festival, Miss Brandon and Miss Flowood. No experience necessary to compete. The winners will sign a contract to advance to the state pageant. If you would like to see the local/state contract aggrement in advance, you may email State Director, Chris Shannon, at MSPageantNews @aol.com You can sell donation tickets or ads to pay your fee at the state pageant. The state pageant is the Little Miss Magnolia State Pageant and will be held on Sep-