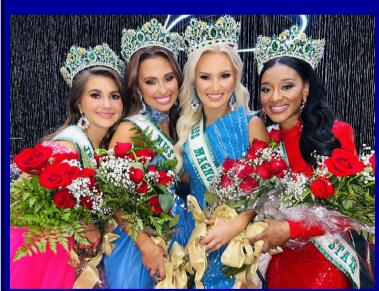

### MISS CLAY COUNTY, MISS WEST POINT, AND MISS RHYTHM & BLUES MAGNOLIA STATE PAGEANT

Preliminary for the 2024 Little Miss and Mr. Magnolia State Pageant Preliminary for the 2024 Teen, Miss and Mrs. Magnolia State Pageant

## SUNDAY, APRIL 21, 2024 HELD AT WEST POINT HIGH SCHOOL

Our Four Older State Winners will each receive a Prize Trip to Europe! WOW!

No wonder the Miss Magnolia State Pageant was voted as the #2 Best State Pageant in the entire United States!

The winners of each age division in the Pageant will receive a beautiful rhinestone crown and a banner. There will be a Miss Clay County, Miss West Point and Miss Rhythm & Blues crowned in each age division. More winners may be crowned if the pageant is large enough. No experience necessary to compete. The winners of each age group (0-11), the Supreme Winner, the Overall Most Beautiful Winner, and Miss Magnolia Hospitality Queen will sign a contract to advance to the state pageant. If you would like to see the local/state contract aggrement in advance, you may email State Director, Chris Shannon, at MSPageantNews@aol.com You can sell donation tickets or ads to pay your fee at the state pageant. The state pageant is the Little Miss Magnolia State Pageant and will be held on September 21-22, 2024 at the Vicksburg City Auditorium in Vicksburg, Queens at the state pageant will receive \$1,000 CASH!!! It is a privilege to participate in the state pageant. We ONLY allow the winners of Magnolia State preliminary pageants or contestants sponsored by an official Miss Magnolia State Local Pageant Director to participate in state. Many do not get the chance to participate in the state pageant because they did not win their local pageant.