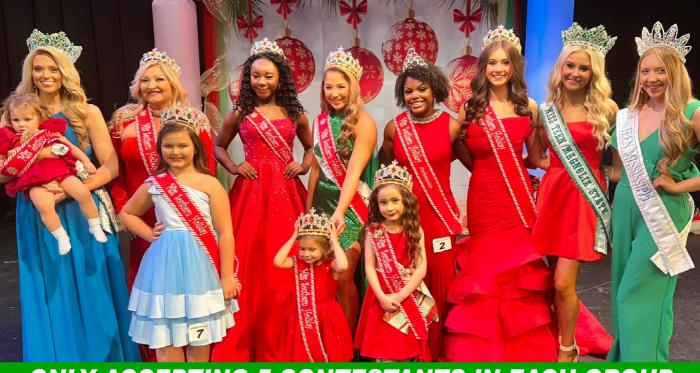

Custom Made Green and Red Jeweled Christmas Crowns Made For This Year!

ONLY ACCEPTING 5 CONTESTANTS IN EACH GROUP

**SATURDAY, NOVEMBER 9, 2024** 

Due to venue size, we can only accept the first 5 contestants in each age division. Make sure you enter asap to reserve your spot.

Once you register, you may practice on stage on the X's. There will be a group line up AFTER each age group competes for the side awards. Contestants are not judged on modeling. Just beauty, personality/projection and overall impression.