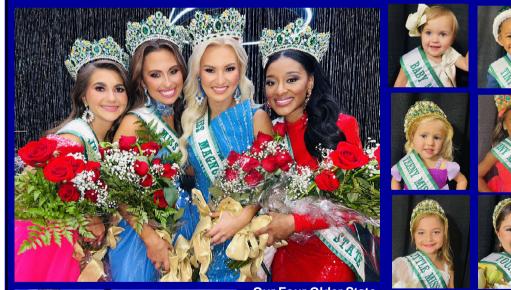

# MISS JONES COUNTY, MISS LAUREL, MISS PINE BELT MAGNOLIA STATE PAGEANT

Preliminary for the 2024 Little Miss and Mr. Magnolia State Pageant Preliminary for the 2024 Teen, Miss and Mrs. Magnolia State Pageant

### **SATURDAY, MAY 4, 2024** NORTHEAST JONES HIGH SCHOOL PERFORMANCE ART CENTER PROCEEDS TO BENEFIT NORTHEAST JONES BETA CLUB

Our Four Older State Winners will each receive a Prize Trip to Europe! WOW!

No wonder the Miss Magnolia State Pageant was voted as the #2 Best State Pageant in the entire United States!

STATE WINNERS RECEIVE A \$1,000 CASH PRIZE!!!

The winners of each age division in the Pageant will receive a beautiful rhinestone crown and a banner. There will be a Miss/Mr. Jones County, Miss/Mr. Laurel and Miss/Mr. Pine Belt crowned in each age division. More winners may be crowned if the pageant is large enough. No experience necessary to compete. The contestants that opt to make this local pageant a preliminary for them to participate in the state pageant will sign a contract to advance to the state pageant. If you choose to just do this pageant for fun with no state qualifying title, you do not have to sign a contract. You can sell donation tickets or ads to pay your fee at the state pageant. The state pageant is the Little Miss Magnolia State Pageant and will be held on September 22-22, 2024 at the Vicksburg City Auditorium in Vicksburg, Queens at the state pageant will receive \$1,000 CASH!!! It is a privilege to participate in the state pageant. We ONLY allow the winners of Magnolia State preliminary pageants or contestants sponsored by an official Miss Magnolia State Local Pageant Director to participate in state. Many do not get the chance to participate in the state pageant because they did not win their local pageant.