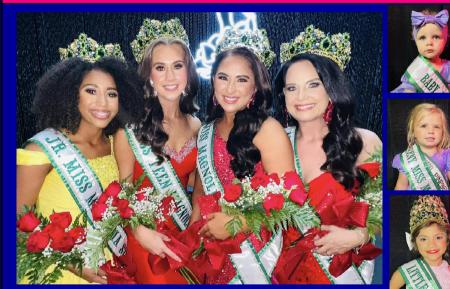

## SATURDAY, JUNE 28, 2025 PHILADELPHIA, MS - 4 P.M.

Our Four Older State Winners will each receive a Prize Trip to Europe! WOW!

No wonder the Miss Magnolia State Pageant was voted as the #2 Best State Pageant in the entire United States!

#### 18-Up Single - Miss Mrs. Division - Married Contestants Boy Divisions: 0-5 YEARS, 6-11 YEARS

The winners of each age division in the Pageant will receive a beautiful rhinestone crown and a banner. There will be a Miss Neshoba County, Miss Lauderdale County, Miss Philadelphia and Miss Meridian crowned in each age division. More winners may be crowned if the pageant is large enough. No experience necessary to compete. The winners of each age group will sign a contract to advance to the state pageant. If you would like to see the local/state contract aggrement in advance, you may email State Director, Chris Shannon, at MSPageantNews@aol.com You can sell donation tickets or ads to pay your fee at the state pageant. The state pageant is the Little Miss Magnolia State Pageant and will be held on September 20-21. 2025 at the Vicksburg City Auditorium in Vicksburg, Queens at the state pageant will receive \$1,000 CASH!!! It is a privilege to participate in the state pageant. We ONLY allow the winners of Magnolia State preliminary pageants or contestants sponsored by an official Miss Magnolia State Local Pageant Director to participate in state. Many do not get the chance to participate in the state pageant because they did not win their local pageant.