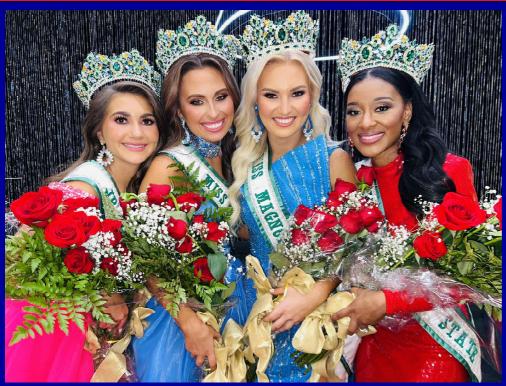

## MISS OKATOMA QUEEN & MISS SOUTHLAND MAGNOLIA STATE PAGEANT

Preliminary for the 2024 Little Miss and Mr. Magnolia State Pageant Preliminary for the 2024 Teen, Miss and Mrs. Magnolia State Pageant

A Preliminary pageant means that if you win, you agree you MUST represent this local pageant at the state pageant finals.

SUNDAY, MAY 19, 2024

NEW AUGUSTA COMMUNITY CENTER

298 WILLOW STREET, NEW AUGUSTA, MS - 2 P.M.

Our Four Older State
Winners will each
receive a Prize Trip to
Europe! WOW!

No wonder the Miss Magnolia State Pageant was voted as the #2 Best State Pageant in the entire United States!

The winners of each age division in the Pageant will receive a beautiful rhinestone crown and a banner. There will be a Miss Okatoma Queen and Miss Southland crowned in each age division. More winners may be crowned if the pageant is large enough. No experience necessary to compete. The winners of each age group (0-11), the Supreme Winner, the Overall Most Beautiful Winner, and Miss Magnolia Hospitality Queen will sign a contract to advance to the state pageant. If you would like to see the local/state contract aggrement in advance, you may email State Director, Chris Shannon, at MSPageantNews@aol.com You can sell donation tickets or ads to pay your fee at the state pageant. The state pageant is the Little Miss Magnolia State Pageant and will be held on Sept. 21-22, 2024 at the Vicksburg City Auditorium in Vicksburg, Queens at the state pageant will receive \$1,000 CASH!!! It is a privilege to participate in the state pageant. We ONLY allow the winners of Magnolia State preliminary pageants or contestants sponsored by an official Miss Magnolia State Local Pageant Director to participate in state. Many do not get the chance to participate in the state pageant because they did not win their local pageant.