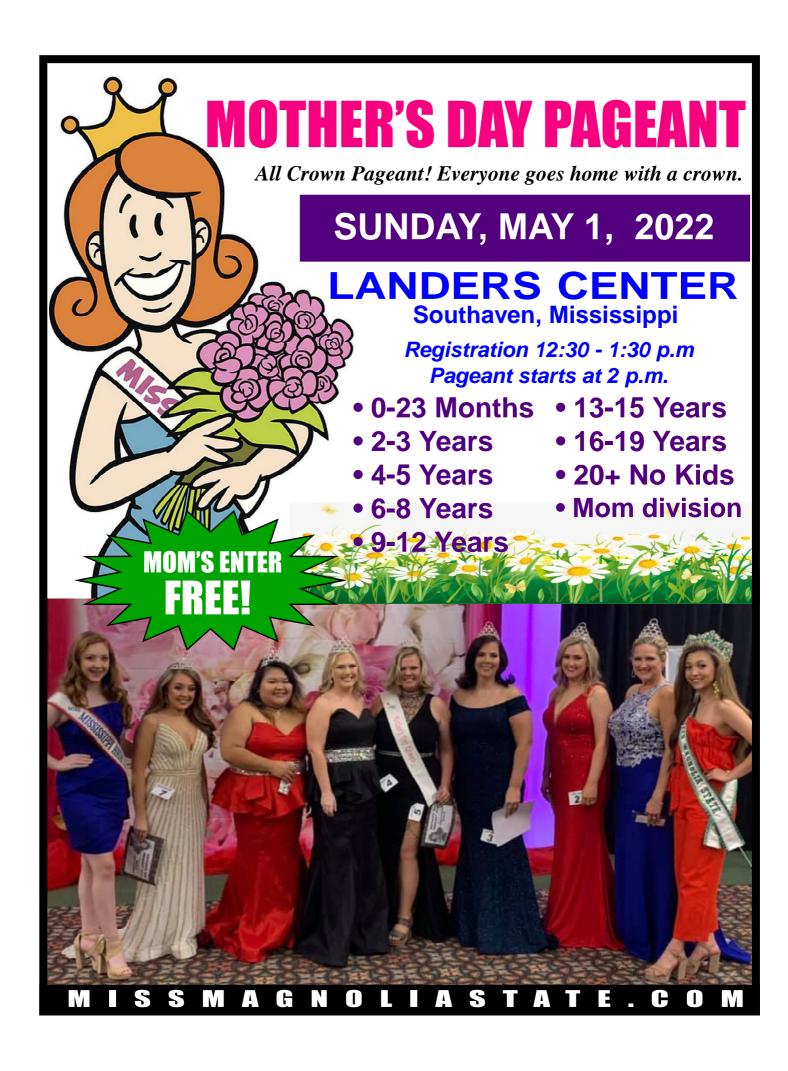

The pageant will be held at the Landers Center, 4560 Venture Drive, Southaven, Mississippi. We are in the Family Theater for this pageant. The pageant will begin at 2 p.m. for all ages. We will have registration from 12:30 to 1:30 p.m.

Please come as ready as you can. Make sure hair and make up is done before you get to the pageant. This pageant is just a FUN pageant. The winners will not make appearances at our state pageants.

Winners of each of the age divisions will receive the beautiful 9 inc h crown, satin banner and gift. All alternates as well as EVERY contestant in the pageant will receive a participation crown and gift. Yes you heard that right, EVERYONE gets a crown and gift! You will not be disappointed with these crowns! We make all the contestants feel like winners!

All Moms out there that have a contestant in the pageant may enter FOR FREE! If there are moms out there that want to enter that do not have kids competing, you may enter for only \$25. All moms may enter the Overall Package if they wish for an additional \$20.

**OVERALL BEST FASHION** - Winners receive a large crown and monogrammed banner. One winner ages 0-8 and One winner ages9-up.

There is only one phase of competition and that's the on stage Beauty Competition - Since this is a Mother's Day Pageant, we are letting the attire be the Mother's choice so Contestants ages 0-9 may wear pagaent dresses, Sunday dresses, flower girl dresses or Easter dresses. A dress will not help you win this pageant only the fashion award. Of course our girls ages 9 and up WILL wear pageant dresses or formals. Mother's may wear a gown, pants suit, nice dress, whatever you feel most comfortable in. Hairpieces and fake teeth are NOT allowed at this pageant for ages 0-8. It is the parents choice for makeup application. Girls have been disqualified for wearing fake hair at the pageant. If you are disqualifed for breaking the rules, no refunds will be given. Don't chance it! Just let your daughter be her adorable self.